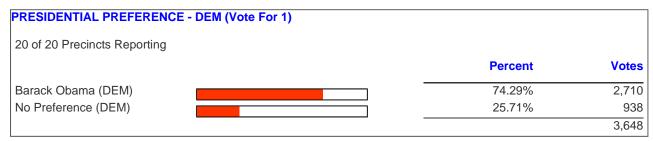

## **OFFICIAL RESULTS**

| NC GOVERNOR - DEM (Vote For 1) |         |       |
|--------------------------------|---------|-------|
| 20 of 20 Precincts Reporting   |         |       |
|                                | Percent | Votes |
| Walter H. Dalton (DEM)         | 48.70%  | 1,780 |
| Gary M. Dunn (DEM)             | 3.42%   | 125   |
| Bob Etheridge (DEM)            | 31.05%  | 1,135 |
| Bill Faison (DEM)              | 9.38%   | 343   |
| Gardenia M. Henley (DEM)       | 4.82%   | 176   |
| Bruce Blackmon (DEM)           | 2.63%   | 96    |
|                                |         | 3,655 |